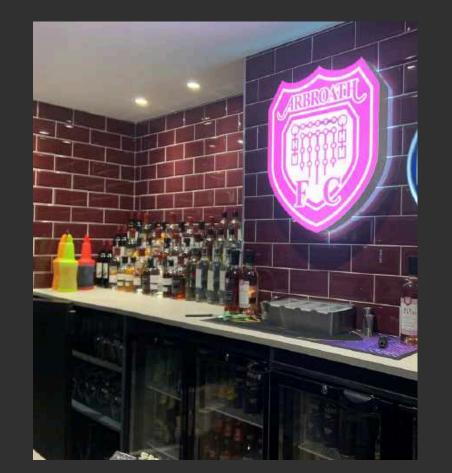

# MEETINGS & EVENTS BROCHURE

Arbroath Football Club has a number of flexible spaces available to hire and is easily accessible by road, rail or bus. Situated on the outskirts of our town centre, The Greenversity Stadium is an ideal destination for conferences, events and private functions with each area housing a fully stocked bar.

Whether you're looking for a small meeting room or large event space, our dedicated and experienced events manager will be able to assist.

We have fantastic newly refurbished facilities along with a private outdoor concourse area which are both versatile and modern with visitors also benefiting from ample free parking.