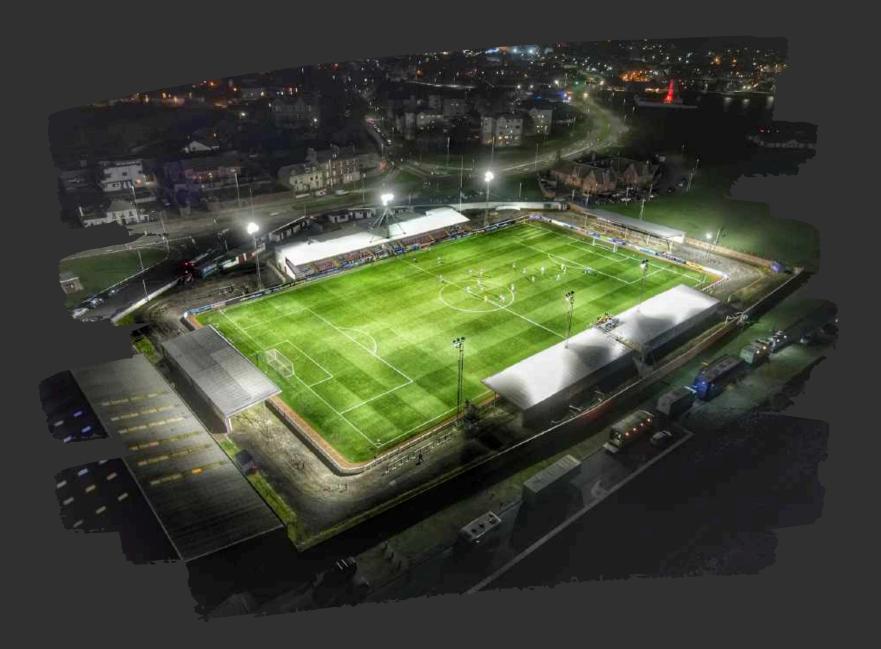

# MEETINGS & EVENTS BROCHURE

Arbroath Football Club has a number of flexible spaces available to hire and is easily accessible by road, rail or bus. Situated on the outskirts of our town centre, The Greenversity Stadium is an ideal destination for conferences, events and private functions with each area housing a fully stocked bar.

The Greenversity Stadium Gayfield, Queens Drive, Arbroath, DD11 1QB

THE GREENVERSITY STADIUM AT Jayfield

Sports - Entertainment - Events