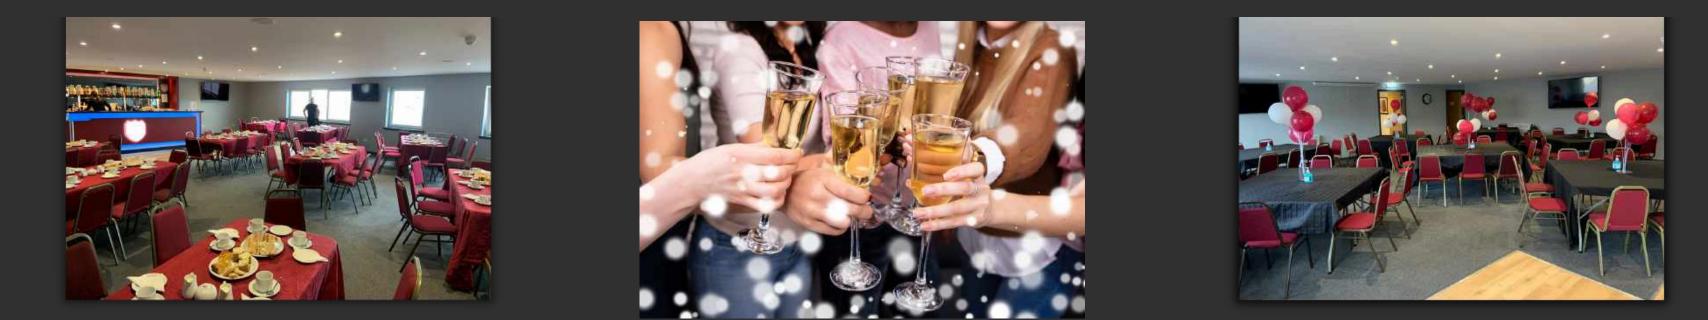

## THE CAIRD SUITE

The Caird Suite is our largest room which is ideal for any event from 5 to 120 guests. With a fully licenced bar, dance floor and full multimedia facilities, this venue is the perfect location for your function requirements. Ideal for conferences, meetings, training days, seminars, product launches, exhibitions, parties, life event functions, sports dinners etc.

Multipurpose & flexible event space / Guest WI-FI and plug-in Internet / Plenty natural daylight / Extra breakout rooms available upon request / PA system and mutlimedia television facilities / Free car parking / Delegate rates available / Catering set menus/ Self Catering available

Please see page for room hire/catering and delegate rates for all types of functions

THE GREENVERSITY STADIUM AT Jayfield

- Entertainment - Events Sports